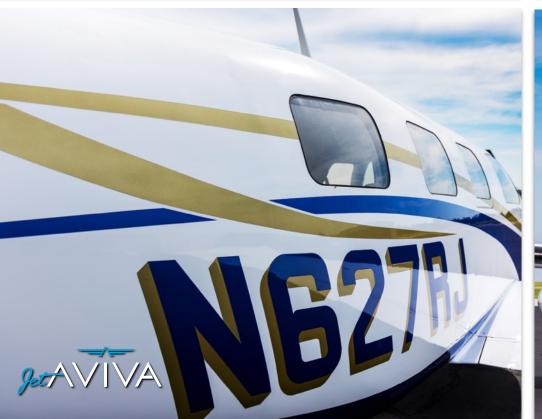

YEAR & MODEL: 2012 MALIBU MIRAGE AIRFRAME TT: 365

**SERIAL NUMBER:** 4636526 **ENGINE TT:** 365

REGISTRATION: N627RJ LOCATION: IXD, KANSAS, USA

# 2012 PIPER MALIBU MIRAGE SN 4636526