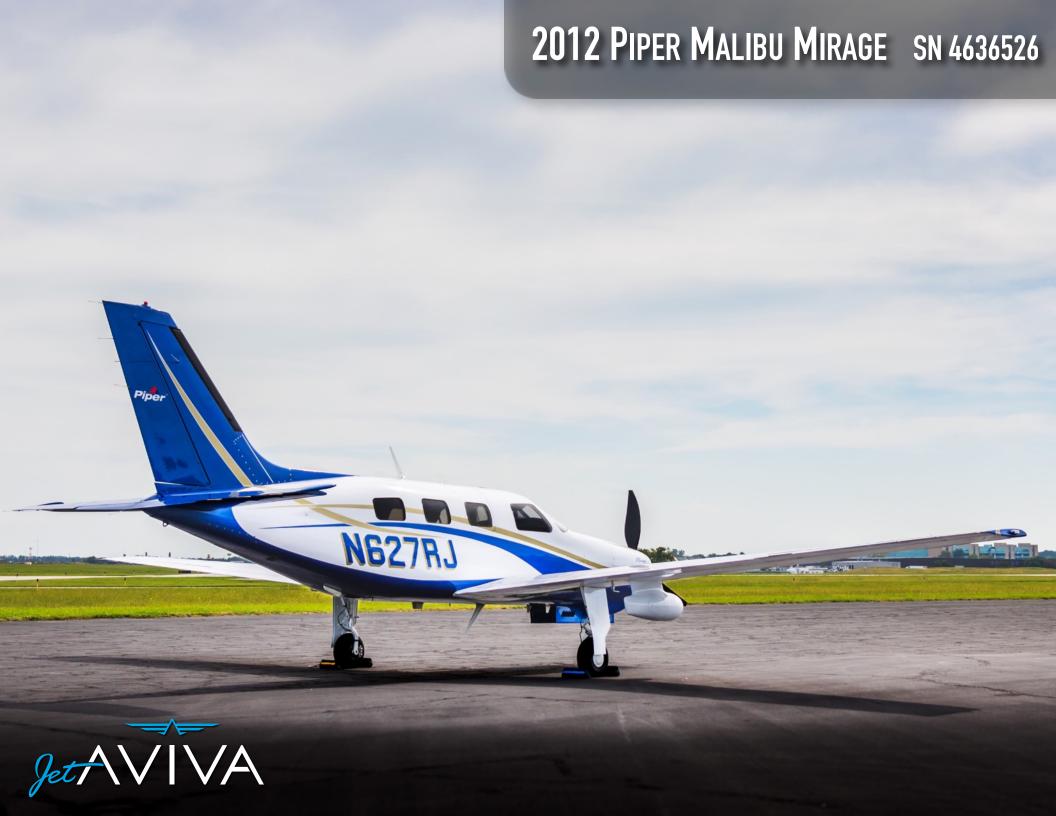

## **EXTERIOR & PAINT:**

Snow White over Laguna Blue Pearl and Gold Dust Pear.

Original & Excellent Condition