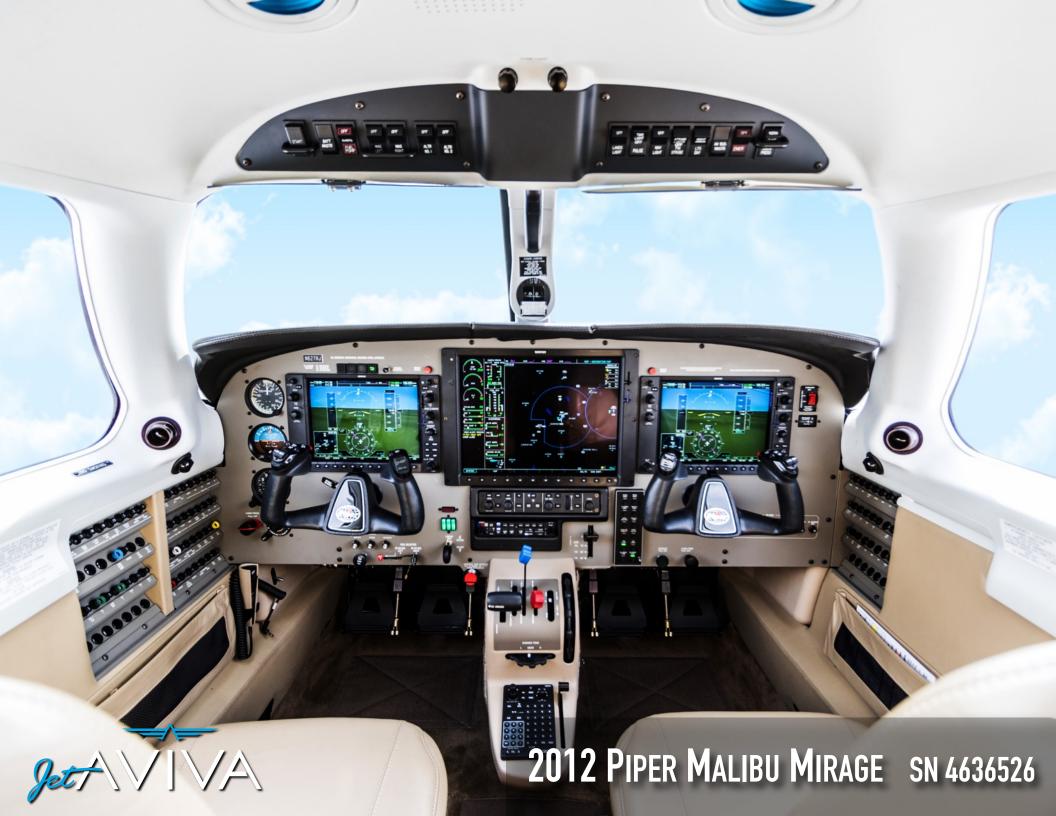

### **AVIONICS:**

Garmin G1000 Avionic Suite with Synthetic Vision & "Enhanced Situational Awareness Package"

Dual 10" Primary Flight Displays
15" Multi-Function Display
Honeywell KTA-870 Active Traffic System
TAWS-B Terrain Awareness/Warning System
GDL-69A Satellite Radio/Weather Data Receiver
Dual GTX-33 Transponders
Jeppesen Chart View
Garmin GWX-68 Color Radar

# 2012 PIPER MALIBU MIRAGE SN 4636526