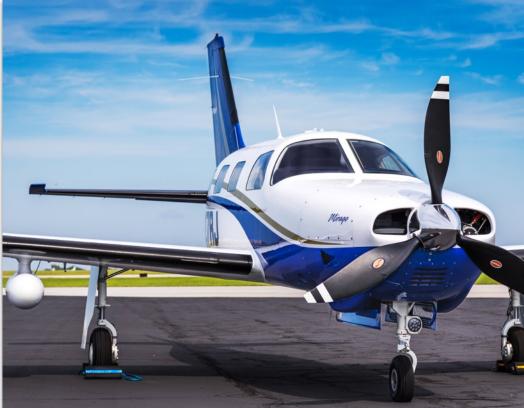

## **ADDITIONAL FEATURES:**

Known-Ice System Equipment
Air Conditioning
Wing Speedbrakes
Improved Fold-Down Chairs
3 Blade Hartzell ASC-II Propeller
Polished Spinner
Stainless Steel Cowling Fasteners
Wingtip Recognition Lights
Pulse Lights
3 Position Strobe Lights
Relief Tube

## **EXTERIOR & PAINT:**

Snow White over Laguna Blue Pearl and Gold Dust Pear.

Original & Excellent Condition

# 2012 PIPER MALIBU MIRAGE SN 4636526