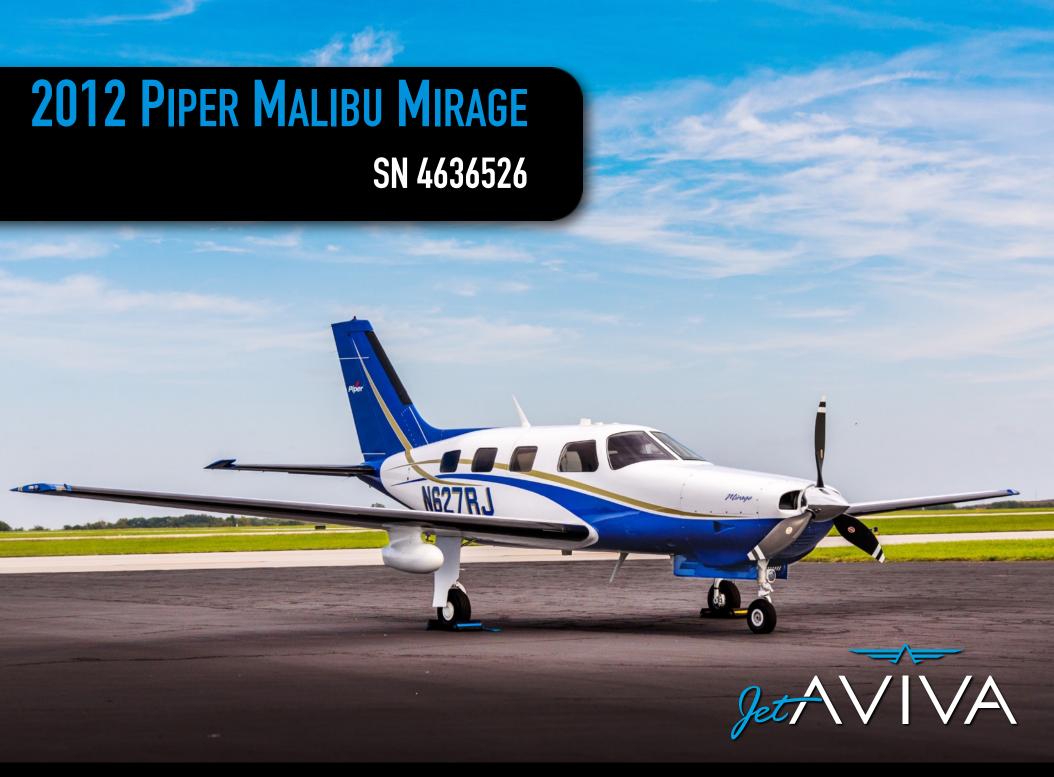

YEAR & MODEL: 2012 MALIBU MIRAGE AIRFRAME TT: 365

**SERIAL NUMBER:** 4636526 **ENGINE TT:** 365

REGISTRATION: N627RJ LOCATION: IXD, KANSAS, USA

## **EXTERIOR & PAINT:**

Snow White over Laguna Blue Pearl and Gold Dust Pear.

Original & Excellent Condition