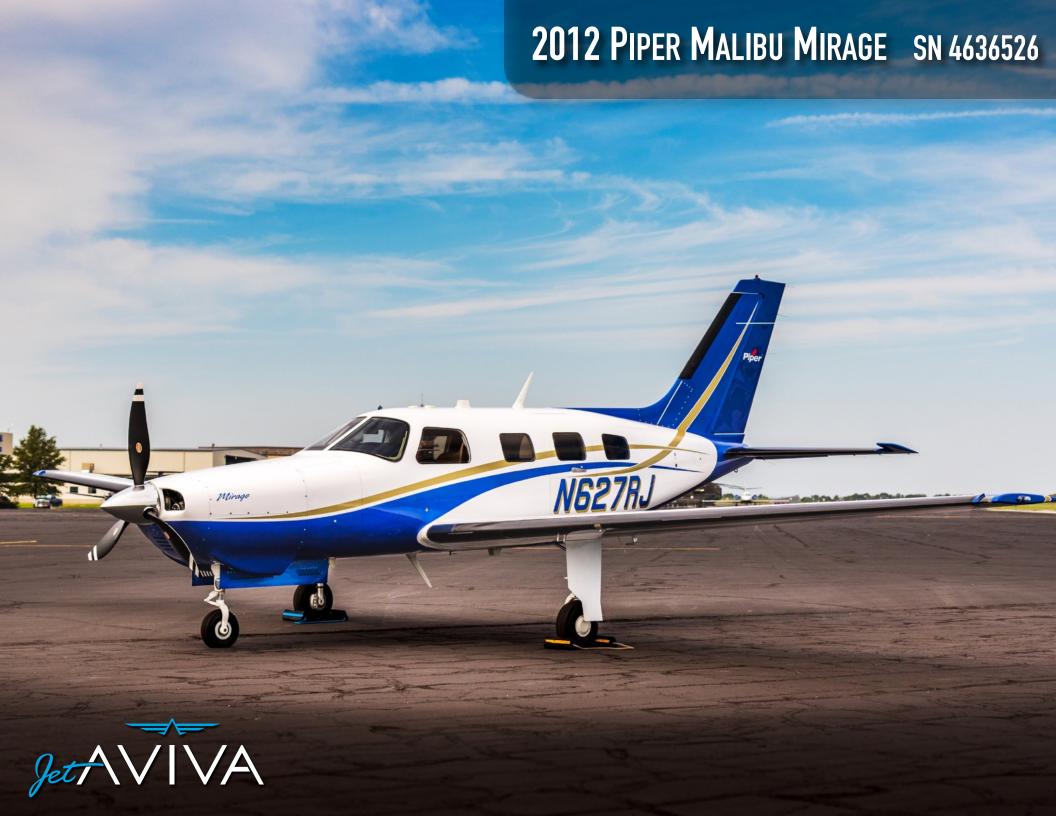

## **EXTERIOR & PAINT:**

Snow White over Laguna Blue Pearl and Gold Dust Pear.

Original & Excellent Condition