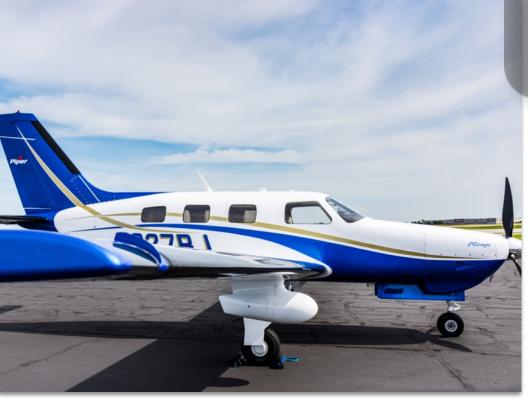

## **EXTERIOR & PAINT:**

Snow White over Laguna Blue Pearl and Gold Dust Pear.

Original & Excellent Condition

# 2012 PIPER MALIBU MIRAGE SN 4636526